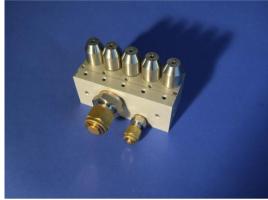

leaning treatment such as Powerwash

### capability characteristics

- Dry cleaning process
- Non-abrasive
- Solvent free
- Liquid-CO2 supply
- Environmentally-friendly and non-toxic
- Cleaning is material non-dependent
- Residue-free cleaning

The JetModule in an integrable process technology unit for automated CO2-Snow Jet Cleaning.It can either be utilized as a mobile appliance or a stationary construction. It qualifies for the use in robot controlled enrironments or linear motion systems as a cleaning system prior or after any process of machining.



Multi CO<sub>2</sub>-Nozzle Array in a fully automated robotic application



2 Snow-Jet Technology

# **JetModul**

Tel +49 (0) 711/68 70 39 - 0 Fax +49 (0) 711/68 70 39 - 10

mail@acp-micron.com





### **Accessories and components**



#### **Nozzle Array 5**



**Nozzle Array 15** 

### **Specifications**

| Dimensions          | 650 x 550 x 1420 mm                                |
|---------------------|----------------------------------------------------|
| <b>Empty weight</b> | approx. 75 kg                                      |
| CO2-supply          | Standpipe bottle, liquid gas tank, bundled bottles |
| CO2-consumption     | max. 1,25 l/min (with 0,4mm capillary)             |
| Standard-capillary  | Ø 0,35 mm                                          |
| Compressed air      | pressure-dependent, typically 1250 I/min at 6 bar  |
| Working pressure    | Up to 16 bar                                       |
| Hose connector      | Compressed Air Quick Connector NW 7,2              |
| CO2-connector       | 6mm tube