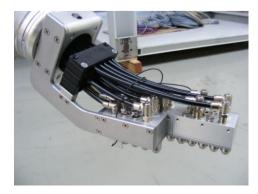

Multi CO<sub>2</sub>-Nozzle Array in a fully automated robotic application

2 Snow-Jet Technology

### **Accessories and components**