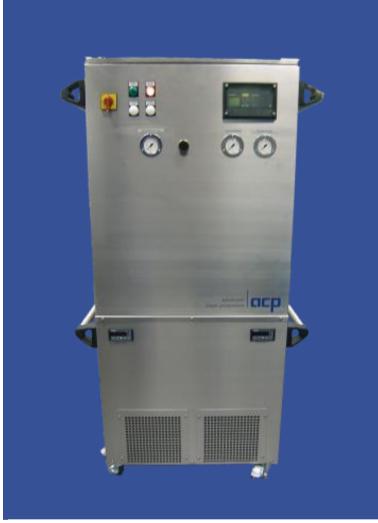

### **Specifications**

| Dimensions          | 650 x 550 x 1420 mm                                |
|---------------------|----------------------------------------------------|
| <b>Empty weight</b> | approx. 75 kg                                      |
| CO2-supply          | Standpipe bottle, liquid gas tank, bundled bottles |
| CO2-consumption     | max. 1,25 l/min (with 0,4mm capillary)             |
| Standard-capillary  | Ø 0,35 mm                                          |
| Compressed air      | pressure-dependent, typically 1250 I/min at 6 bar  |
| Working pressure    | Up to 16 bar                                       |
| Hose connector      | Compressed Air Quick Connector NW 7,2              |
| CO2-connector       | 6mm tube fitting                                   |
| Power supply        | 230 V / 16 A                                       |
| Housing material    | Stainless steel                                    |