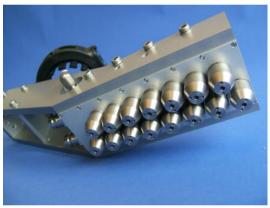

Multi CO<sub>2</sub>-Nozzle Array in a fully automated robotic application

2 Snow-Jet Technology

#### **Nozzle Array 5**

**Nozzle Array 15** 