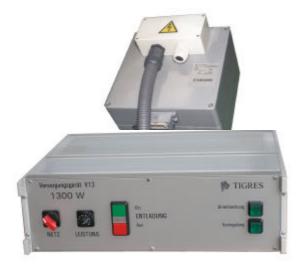

## **Technical information:**

- Power continuously adjustable
- Adjustable position of guiding rollers
- Treatment roller ø 100 mm with silicone tube
- Electrode with two metallic electrode bars
- Integrated rotation control
- Exhaust as surveillance with sensor
- Forced air cooled high voltage transformer, surveillance by generator
- Connection 230 V (up to 3 kW), else: 400 V; 50/60 Hz