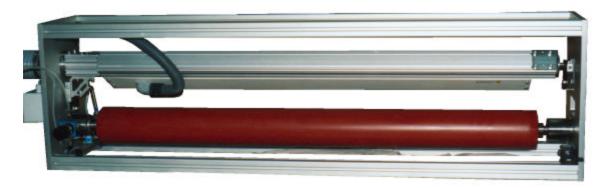

## **Highlights:**

- User-friendly complete station
- Contact-less barrier discharge with two metallic electrode bars
- Treatment roller made of aluminium adapted for any plastic web
- Pneumatically swiftable electrode

## **Technical information:**

- Power continuously adjustable
- Adjustable position of guiding rollers
- Treatment roller ø 100 mm with silicone tube
- Electrode with two metallic electrode bars
- Integrated rotation control
- Exhaust as surveillance with sensor
- Forced air cooled high voltage transformer, surveillance by generator
- Connection 230 V (up to 3 kW), else: 400 V; 50/60 Hz